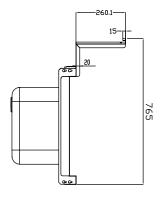

### Side

**D** = Drain

### **Key Information:**

 ${\bf External\ dimensions,\ Width:}$ 

865487 (BHRPITB10R) 1000 mm 865488 (BHRPITB10L) 1000 mm External dimensions, Depth: 755 mm External dimensions, Height: 1170 mm Net weight: 16 kg Height adjustment: 0/0 mm