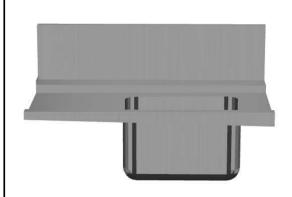

#### Item No.

Designed for rack type dishwasher.

Constructed in 304 AISI stainless steel with splashback.

Pre-wash sink size  $500x400x300h\ mm$  with overflow pipe, drain hole and plastic siphon.

Attachment with Rack Type dishwasher on one side and basic sorting table on the other side.

#### **Main Features**

- The pre-wash infill top intended for installation between a rack type dishwasher and sorting table on the loading side.
- Designed for 500x500 mm dishwashing racks.

#### Construction

- All surfaces smooth with polished finish.
- 304 AISI stainless steel construction throughout.
- Deep anti-drip profiles completely folded with lower edge for safe and easy cleaning.
- Included splashback to prevent water spatter.
- Optionally equipped with pre-rinse unit, strainer basket and scrape plate.