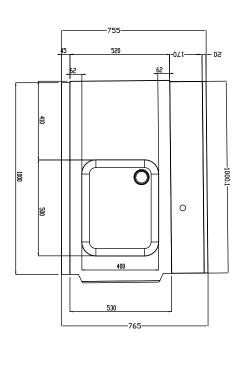

### Top

### **Key Information:**

 ${\bf External\ dimensions,\ Width:}$ 

865487 (BHRPITB10R) 1000 mm 865488 (BHRPITB10L) 1000 mm External dimensions, Depth: 755 mm External dimensions, Height: 1170 mm Net weight: 16 kg Height adjustment: 0/0 mm