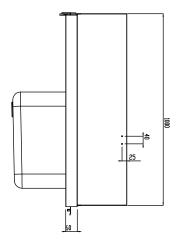

### Front

### **Key Information:**

 ${\bf External\ dimensions,\ Width:}$ 

865487 (BHRPITB10R) 1000 mm 865488 (BHRPITB10L) 1000 mm External dimensions, Depth: 755 mm External dimensions, Height: 1170 mm Net weight: 16 kg Height adjustment: 0/0 mm